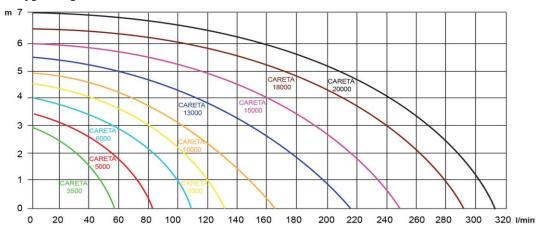

| Code | ТҮРЕ         | Q max  | H max | Input | Voltage | Max. | Dimensions (mm) |     |     |         | Weight |
|------|--------------|--------|-------|-------|---------|------|-----------------|-----|-----|---------|--------|
|      |              | l/min  | m     | kW    | V       | temp | L               | W   | Н   | Dna     | kg     |
|      | CARETA 3500  | 3 500  | 3     | 25    |         |      |                 |     |     |         | 4      |
|      | CARETA 5000  | 5000   | 3,5   | 40    |         |      |                 |     |     |         | 4,5    |
|      | CARETA 6000  | 6500   | 4     | 50    | i       |      |                 |     | 1   |         | 4,5    |
|      | CARETA 8000  | 8000   | 4,5   | 70    |         |      |                 |     |     |         | 5      |
|      | CARETA 10000 | 10 000 | 5     | 85    | 230     | 35°C | 350             | 310 | 160 | 1" - 2" | 5,5    |
|      | CARETA 13000 | 13000  | 5,5   | 110   |         |      |                 |     |     |         | 5,8    |
|      | CARETA 15000 | 15000  | 6     | 135   |         |      |                 |     |     |         | 6      |
|      | CARETA 18000 | 17 500 | 6,5   | 170   |         |      |                 |     |     |         | 6,5    |
|      | CARETA 20000 | 19 000 | 7     | 200   |         |      |                 |     |     |         | 7      |