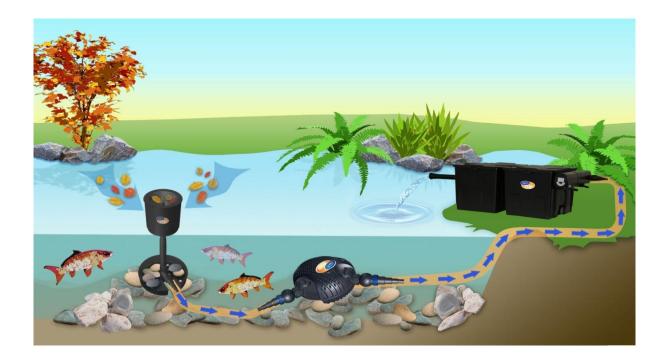

By simply connecting the skimmer Bill with pump CARETA and filter Omega you gain the ideal filtration system for your garden pond.